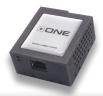

CPU: Quad-core Cortex-A7

• WIFI: XR819, IEEE 802.11 b/g/n

• RAM: 512MB DDR3 (shared with GPU)

Product size: 57mm × 49mm x 25mm

GPU: Mali400MP2 GPU

• ETHERNET: 100M RJ45

• Operating System: Linux

• Power consumption: 1,5 W