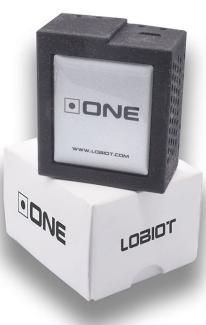

• Very Low Power Consumption (1.5 Watts)

> > • Easy and Effective Connection to the different Industrial Interfaces and Protocols (Modbus RS485-TCP/IP...)

CPU: Quad-core Cortex-A7

• WIFI: XR819, IEEE 802.11 b/g/n

• RAM: 512MB DDR3 (shared with GPU)

Product size: 57mm × 49mm x 25mm

GPU: Mali400MP2 GPU

• ETHERNET: 100M RJ45

• Operating System: Linux

• Power consumption: 1,5 W

• Max. Ambient Humidity: 80%

• Max. Ambient Temperature: 55C

• Weight: 46 g

• Automatic Back Up System and Easy Accessibility of the Data (relational database)

• Automatic Online Updating of Unit's Firmware

• Easy Integration with an Incorporated Building Management System (BMS) or SCADA

• Impossible to Decode Encrypted Data incorporated Complex System, for the Total Protection of all Your Saved Data.



• Incorporated with a Real-Time Controller, Lobiot ONE Micro PLC, running a Linux Operating System

• All Your Important Data, Stored with a New Generation of incorporated MICRO PLC DATALOGGER, to Boost a Superior Speed & Performance

• Real Time Net Working in Cloud, Operating with Ethernet & Wifi / Wireless Nets.

> • Easy Unit's Management under a Secure Online Web Manager.

• Simple and Secure Data Accessibility (API REST JSON) to facilitate the Device's integration with any Third-Party System.



#### www.lobobrothers.com



• PHYSICAL INTERFACES •

Visual description of the Lobiot One physical interfaces:





réchnolog



DOMESTIC APPLICATIONS

Some domestic applications and features of the Lobiot One:



1 - Remote Control (Switching On/Off) of Interior/Exterior Lighting.

2 - Al