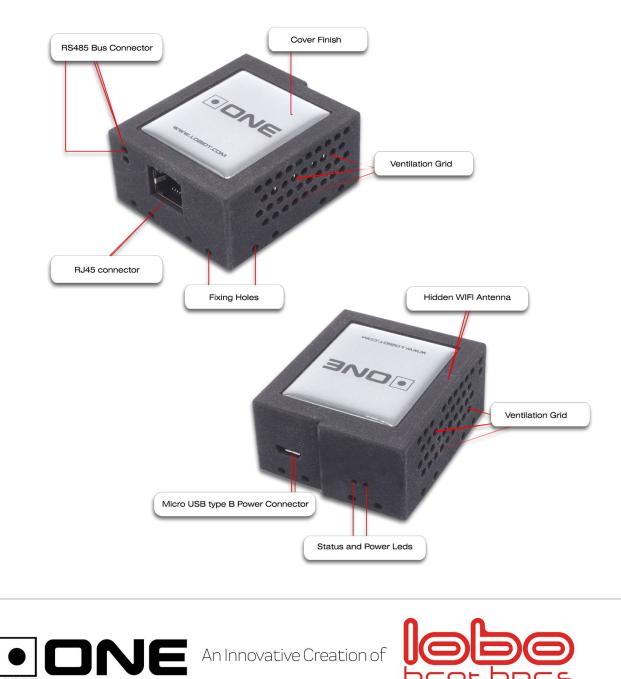

#### www.lobobrothers.com

• PHYSICAL INTERFACES •

Visual description of the Lobiot One physical interfaces:

réchnolog

DOMESTIC APPLICATIONS

Some domestic applications and features of the Lobiot One:

1 - Remote Control (Switching On/Off) of Interior/Exterior Lighting.