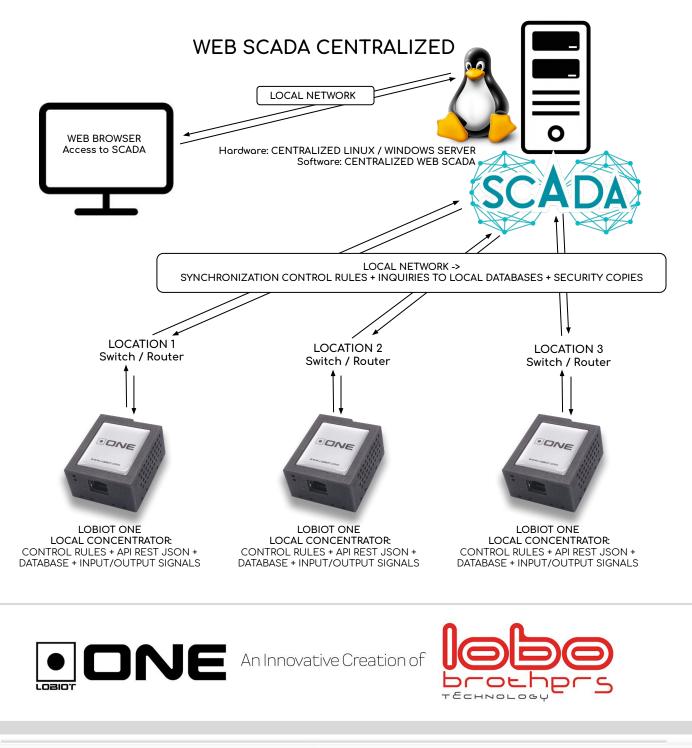

# Our IOT ARCHITECTURE

#### FEATURES OF THE WEB APPLICATION "CENTRALIZED WEB SCADA"

Authentication by user and password. By default a "god" user will be created (with total powers). From such user we will create the new environment of hierarchies and users.

Creation of users according to different hierarchies. Total management of users. Possibility to apply any level of hierarchy to each element of SCADA.

Creation of "control rules", of each concentrator/s, independently or together, through the use of simple "graphical schemes". This will give us the possibility to "program" each Lobiot One as needed.

Immediate synchronization of the control rules in each concentrator of the network, to which changes apply.

Display, in real time, of all the "field variables" and "states" of the field devices (temperatures, humidities, on / off states of digital inputs and outputs).

Generation of alarms via email, SMS.

# • Our IOT ARCHITECTURE •

Visual diagram of the Lobiot's ONE IOT Architecture