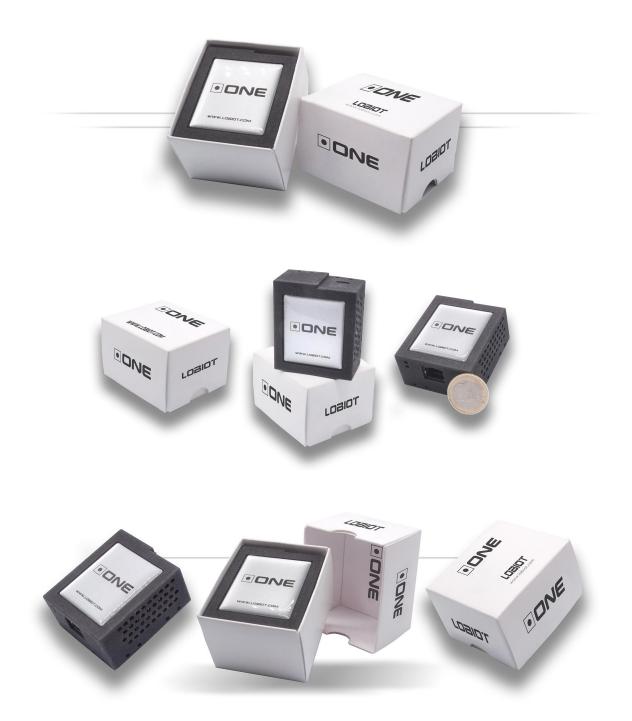

Total management of users. Possibility to apply any level of hierarchy to each element of SCADA.

Creation of "control rules", of each concentrator/s, independently or together, through the use of simple "graphical schemes". This will give us the possibility to "program" each Lobiot One as needed.

Immediate synchronization of the control rules in each concentrator of the network, to which changes apply.

Display, in real time, of all the "field variables" and "states" of the field devices (temperatures, humidities, on / off states of digital inputs and outputs).

Generation of alarms via email, SMS.







#### www.lobobrothers.com



# • Our IOT ARCHITECTURE •

Visual diagram of the Lobiot's ONE IOT Architecture



### www.lobobrothers.com









www.lobobrothers.com



# PACKAGING •



### www.lobobrothers.com



## CONTACT US







Lobo Brothers Technology S.L. Calle de Albasanz, 49-51, 3E, 28037. MADRID Main Line: (+34) 91 999 39 39







#### www.lobobrothers.com