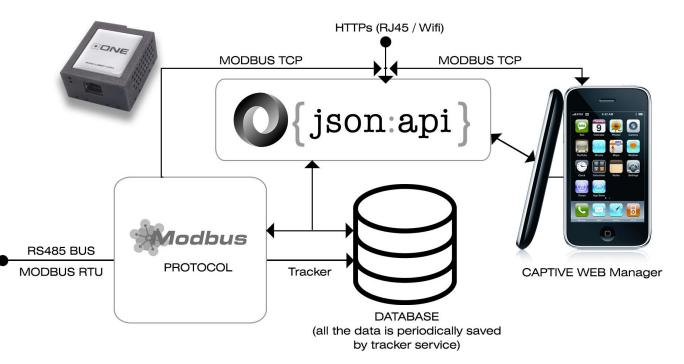

# Our IOT ARCHITECTURE

# • Our IOT ARCHITECTURE •

Visual diagram of the Lobiot's ONE IOT Architecture