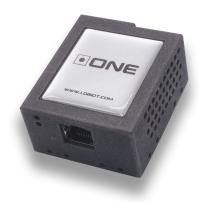

CPU: Quad-core Cortex-A7

• WIFI: XR819, IEEE 802.11 b/g/n

• RAM: 512MB DDR3 (shared with GPU)

Product size: 57mm × 49mm x 25mm

GPU: Mali400MP2 GPU

• ETHERNET: 100M RJ45

• Operating System: Linux

• Power consumption: 1,5 W