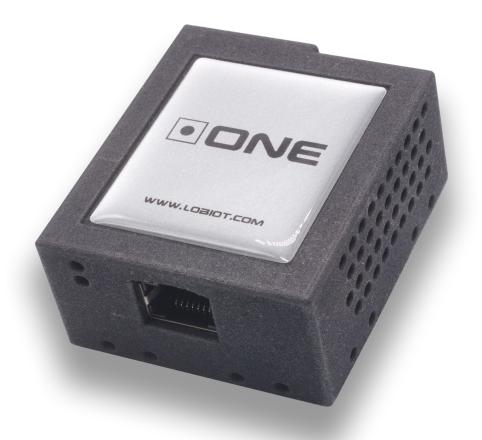

CPU: Quad-core Cortex-A7

• WIFI: XR819, IEEE 802.11 b/g/n

• RAM: 512MB DDR3 (shared with GPU)

Product size: 57mm × 49mm x 25mm

GPU: Mali400MP2 GPU

• ETHERNET: 100M RJ45

• Operating System: Linux

• Power consumption: 1,5 W